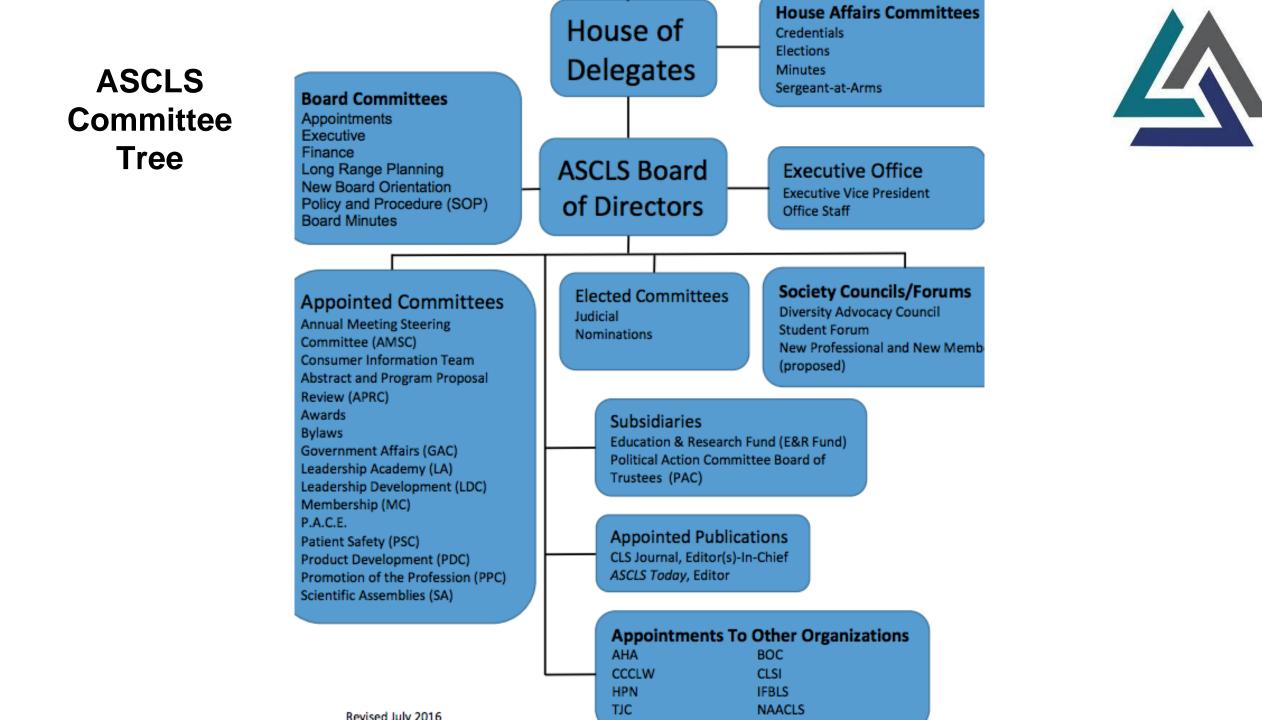

# How can I get involved?

### Many opportunities

- Publications: ASCLS Today and Focus newsletters
- Local, state, regional and national committees
- Planning and attending conventions
- Facebook groups
  - ASCLS (National page)
  - State page
  - Regional page
  - ASCLS Ascending Professional group
  - Medical Laboratory Science: Hidden Heroes
  - Various interest groups (ie. Blood Bank Interest Group)
- Communities and Forums